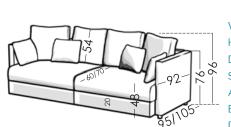

#### **Measures**

Width: cm
Heigth: 102cm
Depth: 95-105cm
Seat heigth: 48cm
Arm heigth: 76cm
Back heigth: 54cm
Depth open: cm