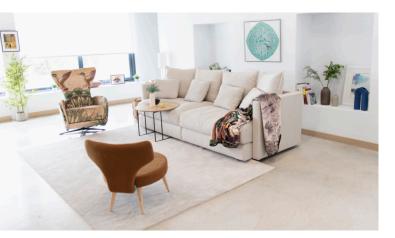

# **FEDRA**

### TECHNICAL DETAILS | RV001 | EN







#### **Measures**

Width: cm
Heigth: 102cm
Depth: 95-105cm
Seat heigth: 48cm
Arm heigth: 76cm
Back heigth: 54cm
Depth open: cm

# **Technical information**

Frame: Frame of pine wood and MDF

Sueat suspension: N.E.A

Back suspension: Webbing 80mm
Seat firmness: Medium Foam (white)
Seat foam: Fibre + Polyurethane 35kg

Back cushions: Fibersilk 100% Loose cushions: Fibersilk 100%

Removable cover: Seat, back and scatters

#### Guarantee

Frame and seat suspension: livetime warranty

Rest of pieces: 3 years\*

\*6-month guaranty extension by activating it on the web

# **Packaging**

Composed of shrink-wrapped plastic and protective corner protectors. The packaging was created at the same time as the design, optimising it so that it is easy to transport and takes up as little space as pos